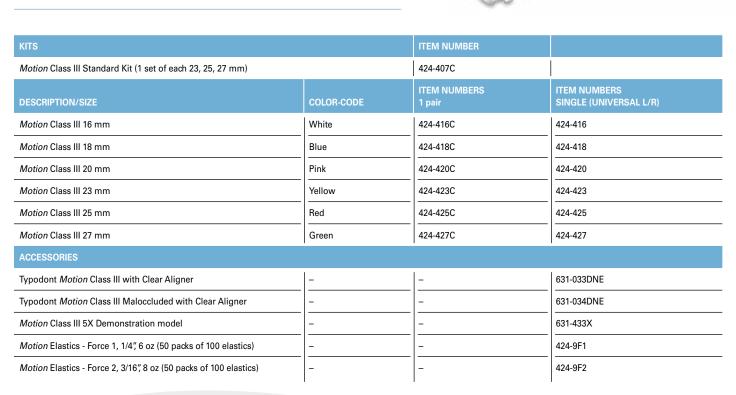

sks.\* The *Motion* Class III Appliance is as easy to place as a bracket or buccal tube, and is designed to provide predictable results and create a harmonious, balanced profile, all while preserving the patient's natural features. The patient-friendly appliance is used at the beginning of treatment, prior to braces or aligners, and delivers rapid Anterior-Posterior correction to help reduce overall treatment times by several months. Intra-oral elastics connect the appliance with maxillary anchorage to activate the mandibular posterior segment and to move it bodily as a block for an ideal Class I malocclusion. Once the ideal platform is achieved, brackets or aligners are then placed to finish the case.

## Designed to provide predictable results and create a harmonious, balanced profile.







The New Movement In Orthodontics™

For more information on our products and educational offerings, please contact us: HenryScheinOrtho.com • Customer Service: 888.851.0533 • In the U.S.: 800.547.2000 Outside the U.S.: +(1) 760 448 8600 • Canada: CERUM 800.661.9567

Ortho Organizers, Inc. 1822 Aston Ave. Carlsbad, CA 92008-7306 USA