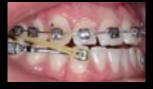

## **CARRIERE MOTION** CLASS III APPLIANCE

The *Motion* Class III Appliance is a minimally invasive appliance intended to treat Class III malocclusions without extractions, painful orthognathic surgery, or traditionally uncomfortable and obtrusive face-masks.\* The *Motion* Class III Appliance is as easy to place as a bracket or buccal tube, and is designed to provide predictable results and create a harmonious, balanced profile, all while preserving the patient's natural features. The patient-friendly appliance is used at the beginning of treatment, prior to braces or aligners, and delivers rapid Anterior-Posterior correction to help reduce overall treatment times by several months. Intra-oral elastics connect the appliance with maxillary anchorage to activate the mandibular posterior segment and to move it bodily as a block for an ideal Class I malocclusion. Once the ideal platform is achieved, brackets or aligners are then placed to finish the case.