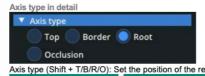

# Apply after adjusting the position/spacing so that the teeth or gingiva are not dam