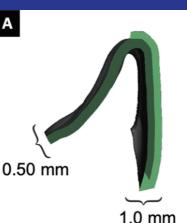

# Apply after adjusting the position/spacing so that the teeth or gingiva are not dam