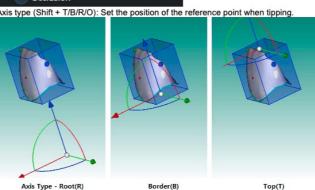

# Apply after adjusting the position/spacing so that the teeth or gingiva are not dam