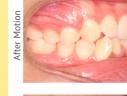

### The following cases were treated by Dr. Steve Law

Patient 2

CARRIERI

MOTION 3D"

Total Treatment Time: 16 months

7 months with motion.

9 months with aligner

**67% FEWER Aligners with Motion 3D!** 