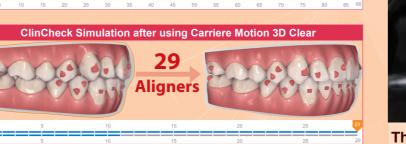

### The following cases were treated by Dr. Steve Law

Patient 2

CARRIERI

MOTION 3D"

Total Treatment Time: 16 months

7 months with motion.

9 months with aligner

**67% FEWER Aligners with Motion 3D!** 

#### CARRIERE MOTION 3D

Let Carriere Motion 3D Appliance do the heavy lifting for you!

The SAGITTAL FIRST™ treatment paradigm utilising the Carriere Motion 3D CLEAR™ Appliance is designed to simplify and standardise your aligner cases, reducing the total treatment time and both the number of attachments and aligners required.