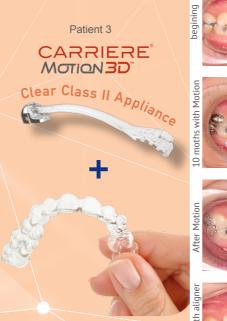

### The following cases were treated by Dr. Steve Law

Patient 2

CARRIERI

MOTION 3D"

Total Treatment Time: 16 months

7 months with motion.

9 months with aligner

**67% FEWER Aligners with Motion 3D!** 