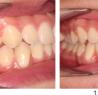

### The following cases were treated by Dr. Steve Law

Patient 2

CARRIERI

MOTION 3D"

Total Treatment Time: 16 months

7 months with motion.

9 months with aligner

**67% FEWER Aligners with Motion 3D!** 