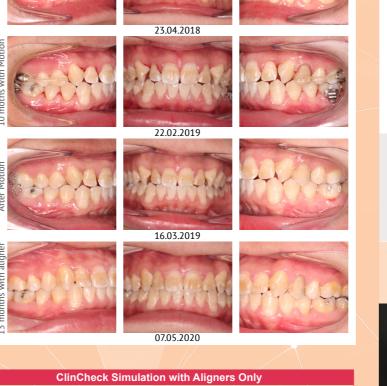

#### CARRIERE MOTION 3D

Let Carriere Motion 3D Appliance do the heavy lifting for you!

The SAGITTAL FIRST™ treatment paradigm utilising the Carriere Motion 3D CLEAR™ Appliance is designed to simplify and standardise your aligner cases, reducing the total treatment time and both the number of attachments and aligners required.