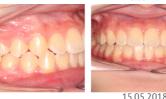

### The following cases were treated by Dr. Steve Law

Patient 2

CARRIERI

MOTION 3D"

Total Treatment Time: 16 months

7 months with motion.

9 months with aligner

**67% FEWER Aligners with Motion 3D!** 