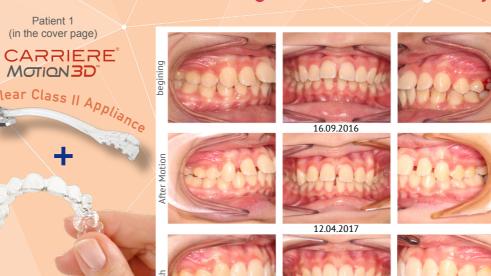

#### The following cases were treated by Dr. Steve Law

13 months with Carriere SLX Brackets

CARRIERE

Total Treatment Time: 17 months

4 months with motion

13 months with Carriere SLX Bracket

SLX Bracket