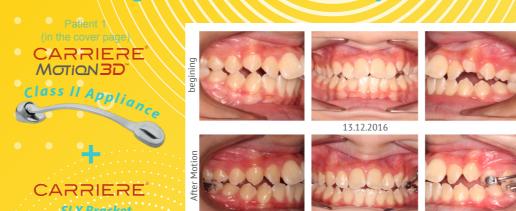

#### The following cases were treated by Dr. Steve Law

13 months with Carriere SLX Brackets

CARRIERE

Total Treatment Time: 17 months

4 months with motion

13 months with Carriere SLX Bracket

SLX Bracket