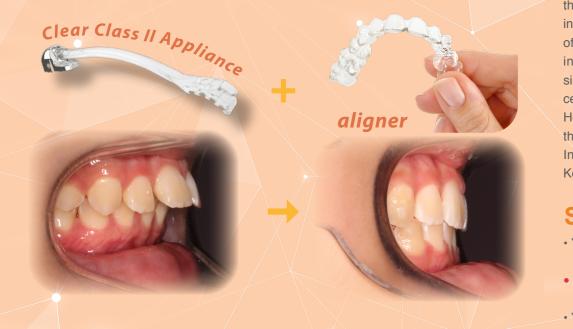

#### CARRIERE MOTION 3D

Let Carriere Motion 3D Appliance do the heavy lifting for you!

The SAGITTAL FIRST™ treatment paradigm utilising the Carriere Motion 3D CLEAR™ Appliance is designed to simplify and standardise your aligner cases, reducing the total treatment time and both the number of attachments and aligners required.