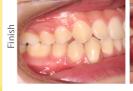

### The following cases were treated by Dr. Steve Law

Patient 2

CARRIERI

MOTION 3D"

Total Treatment Time: 16 months

7 months with motion.

9 months with aligner

**67% FEWER Aligners with Motion 3D!** 