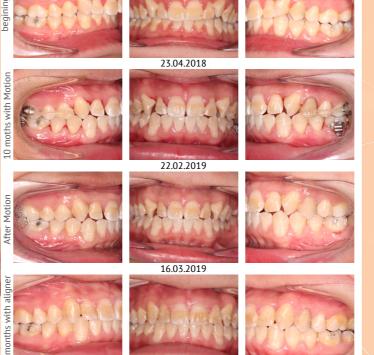

#### The following cases were treated by Dr. Steve Law

13 months with Carriere SLX Brackets

### The following cases were treated by Dr. Steve Law

Patient 2

CARRIERI

MOTION 3D"

Total Treatment Time: 16 months

7 months with motion.

9 months with aligner

**67% FEWER Aligners with Motion 3D!** 