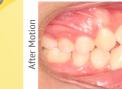

### The following cases were treated by Dr. Steve Law

Patient 2

CARRIERI

MOTION 3D"

Total Treatment Time: 16 months

7 months with motion.

9 months with aligner

**67% FEWER Aligners with Motion 3D!** 