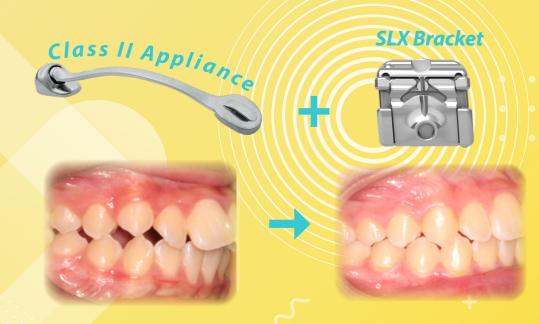

# CARRIERE MOTION 3D

A New Paradigm in Class II Treatment

#### Synopsis

- You will learn about the Sagittal First, the new concept in orthodontic treatment to become Class I platform that achieves complete facial, skeletal, and dental harmony
- You will learn a new paradigm in Class II with reduction in extraction and
- · You will see treatment time reduced that will offer long term and stable results without
- · You will learn how to go from a predictable start to an extraordinary finish.
- · You will see the clinical evidence of the extraordinary results achieved by using a combination of the Carriere SLX Bracket System and Carriere Motion 3D Appliances
- · You will learn the content that can be immediately incorporated into your practice, along with integration techniques for a smooth transition
- You will discover tools to differentiate your orthodontic practice in today's competitive

#### CARRIERE MOTION 3D

Let Carriere Motion 3D Appliance do the heavy lifting for you!

The SAGITTAL FIRST™ treatment paradigm utilising the Carriere Motion 3D CLEAR™ Appliance is designed to simplify and standardise your aligner cases, reducing the total treatment time and both the number of attachments and aligners required.