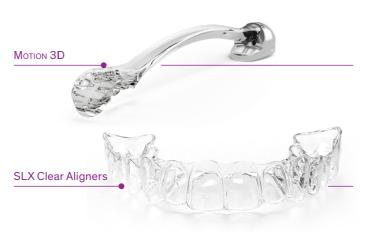

#### SAGITTAL FIRST™ with Carriere® Motion 3D™

Designed to establish a Class I platform at the beginning of treatment to improve predictability, reduce the number of aligners and shorten treatment times.

# **About SLX Clear Aligner System**

Henry Schein Orthodontics' SLX system is a crystal-clear, silky smooth, next-generation aligner solution with fewer attachments! It incorporates many years of our experience in creating orthodontic appliances and it was thoroughly studied to address your clear aligner issues. It also implemented the paradigm-changing SAGITTAL FIRST™ Philosophy with Carrier Motion 3D CLEAR™ for ultimate aesthetics and efficiency!