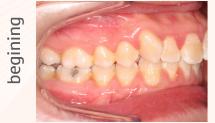

#### Patient 2

CARRIERE MOTION 3D

Total Treatment Time: 25 months 10 months with motion, 15 months with aligner

05.01.2018

19.02.2020

OUT PUT A4 22 Nov 2020 SLX Aligner Course\_V5.indd 5-8 16/10/2020 14:29