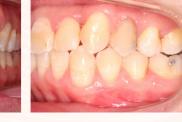

#### Patient 2

CARRIERE MOTION 3D

Total Treatment Time: 25 months 10 months with motion, 15 months with aligner

05.01.2018

19.02.2020

OUT PUT A4 22 Nov 2020 SLX Aligner Course\_V5.indd 5-8 16/10/2020 14:29