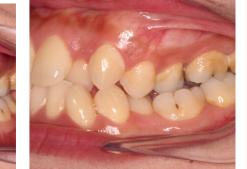

#### Patient 1

Total Treatment Time: 26 months 9 months with motion, 17 months with aligner

0 55 60 65 70 75 80 85 0 55 60 65 70 75 80 85 88