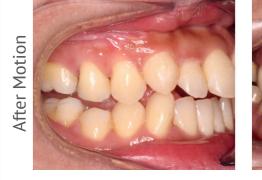

#### Patient 2

CARRIERE MOTION 3D

Total Treatment Time: 25 months 10 months with motion, 15 months with aligner

05.01.2018

19.02.2020

OUT PUT A4 22 Nov 2020 SLX Aligner Course\_V5.indd 5-8 16/10/2020 14:29