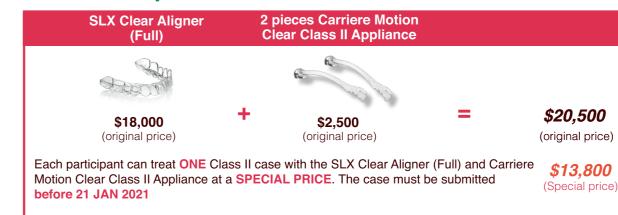

#### SAGITTAL FIRST™ with Carriere® Motion 3D™

Designed to establish a Class I platform at the beginning of treatment to improve predictability, reduce the number of aligners and shorten treatment times.

| reated cases | and case sin | nulations by | Dr. Luis | Carrièr |
|--------------|--------------|--------------|----------|---------|

|      | Approach with | with <i>Motion 3D</i> | Aligners  |
|------|---------------|-----------------------|-----------|
|      | Aligners Only | CLEAR™                | Reduction |
| CASE | 83            | 28                    | 66%       |
| #1   | Aligners      | Aligners              |           |
| CASE | 45            | 13                    | 71%       |
| #2   | Aligners      | Aligners              |           |
| CASE | 39            | 21                    | 48%       |
| #3   | Aligners      | Aligners              |           |
|      |               | -                     |           |