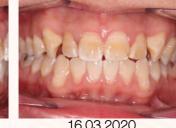

#### Patient 2

CARRIERE MOTION 3D

Total Treatment Time: 25 months 10 months with motion, 15 months with aligner

05.01.2018

19.02.2020

OUT PUT A4 22 Nov 2020 SLX Aligner Course\_V5.indd 5-8 16/10/2020 14:29