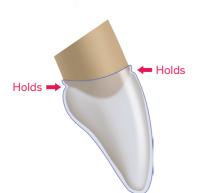

## Optimized Trim

Contoured to capture the interproximal and gingival margins, further enhancing control independent of attachments.

- ClearWear™ Material Precise force levels for comfort and speed of treatment.
- Crystal Clear