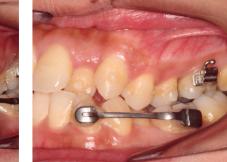

#### SAGITTAL FIRST™ with Carriere® Motion 3D™

Designed to establish a Class I platform at the beginning of treatment to improve predictability, reduce the number of aligners and shorten treatment times.

#### Patient 2

CARRIERE MOTION 3D

Total Treatment Time: 25 months 10 months with motion, 15 months with aligner

05.01.2018

19.02.2020

OUT PUT A4 22 Nov 2020 SLX Aligner Course\_V5.indd 5-8 16/10/2020 14:29