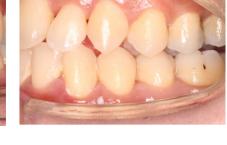

#### Patient 2

CARRIERE MOTION 3D

Total Treatment Time: 25 months 10 months with motion, 15 months with aligner

05.01.2018

19.02.2020

OUT PUT A4 22 Nov 2020 SLX Aligner Course\_V5.indd 5-8 16/10/2020 14:29