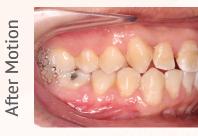

#### Patient 2

CARRIERE MOTION 3D

Total Treatment Time: 25 months 10 months with motion, 15 months with aligner

05.01.2018

19.02.2020

OUT PUT A4 22 Nov 2020 SLX Aligner Course\_V5.indd 5-8 16/10/2020 14:29