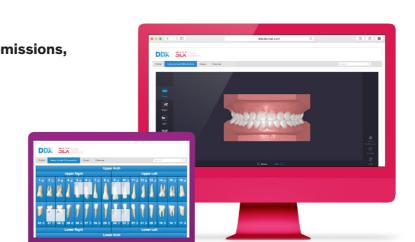

# **Purposeful Simplicity**

Intuitive cloud based portal streamlines case submissions, reviews and tracking:

- Experienced dentally trained technicians facilitate fast and accurate case setups.
- Online portal allows you to share treatment setups with your patients and manage your cases 24 hours a day, 7 days a week from both Mac or PC.
- No software to maintain or update.