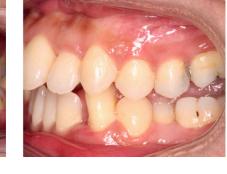

#### Patient 2

CARRIERE MOTION 3D

Total Treatment Time: 25 months 10 months with motion, 15 months with aligner

05.01.2018

19.02.2020

OUT PUT A4 22 Nov 2020 SLX Aligner Course\_V5.indd 5-8 16/10/2020 14:29