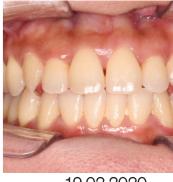

#### Patient 2

CARRIERE MOTION 3D

Total Treatment Time: 25 months 10 months with motion, 15 months with aligner

05.01.2018

19.02.2020

OUT PUT A4 22 Nov 2020 SLX Aligner Course\_V5.indd 5-8 16/10/2020 14:29