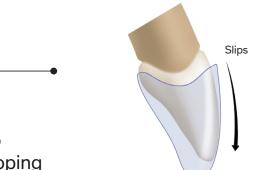

# THE ATTACH-LESS REVOLUTION

Truly unique, the SLX® Clear Aligner system greatly reduces and can even eliminate the need for attachments in most cases.

Leading brand

Deep scalloping and loose fit make multiple attachments a necessity for the leading brand.

Leading brand

**Inaccurate Fit** 

**SLX** Clear Aligners

**Precision Fit** 

**SLX** Clear Aligners