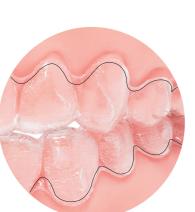

# THE ATTACH-LESS REVOLUTION

Truly unique, the SLX® Clear Aligner system greatly reduces and can even eliminate the need for attachments in most cases.

Leading brand

Deep scalloping and loose fit make multiple attachments a necessity for the leading brand.

Leading brand

**Inaccurate Fit** 

**SLX** Clear Aligners

**Precision Fit** 

**SLX** Clear Aligners