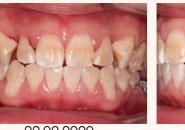

#### Patient 2

CARRIERE MOTION 3D

Total Treatment Time: 25 months 10 months with motion, 15 months with aligner

05.01.2018

19.02.2020

OUT PUT A4 22 Nov 2020 SLX Aligner Course\_V5.indd 5-8 16/10/2020 14:29