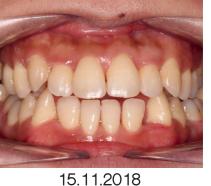

#### Patient 2

CARRIERE MOTION 3D

Total Treatment Time: 25 months 10 months with motion, 15 months with aligner

05.01.2018

19.02.2020

OUT PUT A4 22 Nov 2020 SLX Aligner Course\_V5.indd 5-8 16/10/2020 14:29