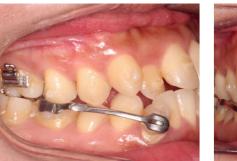

#### SAGITTAL FIRST™ with Carriere® Motion 3D™

Designed to establish a Class I platform at the beginning of treatment to improve predictability, reduce the number of aligners and shorten treatment times.

| reated cases | and case sin | nulations by | Dr. Luis | Carrièr |
|--------------|--------------|--------------|----------|---------|

|      | Approach with | with <i>Motion 3D</i> | Aligners  |
|------|---------------|-----------------------|-----------|
|      | Aligners Only | CLEAR™                | Reduction |
| CASE | 83            | 28                    | 66%       |
| #1   | Aligners      | Aligners              |           |
| CASE | 45            | 13                    | 71%       |
| #2   | Aligners      | Aligners              |           |
| CASE | 39            | 21                    | 48%       |
| #3   | Aligners      | Aligners              |           |
|      |               | -                     |           |