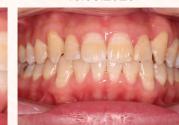

#### Patient 2

CARRIERE MOTION 3D

Total Treatment Time: 25 months 10 months with motion, 15 months with aligner

05.01.2018

19.02.2020

OUT PUT A4 22 Nov 2020 SLX Aligner Course\_V5.indd 5-8 16/10/2020 14:29