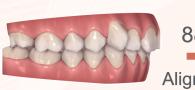

#### Patient 1

Total Treatment Time: 26 months 9 months with motion, 17 months with aligner

0 55 60 65 70 75 80 85 0 55 60 65 70 75 80 85 88