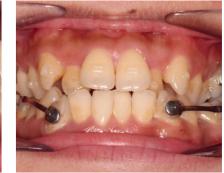

#### Patient 1

Total Treatment Time: 26 months 9 months with motion, 17 months with aligner

0 55 60 65 70 75 80 85 0 55 60 65 70 75 80 85 88