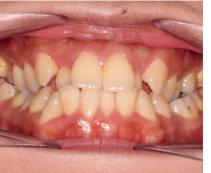

#### Patient 2

CARRIERE MOTION 3D

Total Treatment Time: 25 months 10 months with motion, 15 months with aligner

05.01.2018

19.02.2020

OUT PUT A4 22 Nov 2020 SLX Aligner Course\_V5.indd 5-8 16/10/2020 14:29