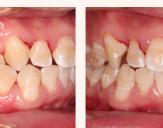

#### Patient 2

CARRIERE MOTION 3D

Total Treatment Time: 25 months 10 months with motion, 15 months with aligner

05.01.2018

19.02.2020

OUT PUT A4 22 Nov 2020 SLX Aligner Course\_V5.indd 5-8 16/10/2020 14:29