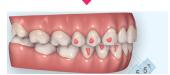

Class I Occlusion with Morion 3D CLEAR Average 3 to 4 Months

FINAL with 28 Aligners 10 Months Total with MOTION 3D CLEAR & Aligners SIX Clear Aligners

COMING

SOON TO EUROPE!

CARRIERE

MOTION 3D