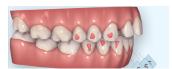

Class I Occlusion with Morion 3D CLEAR Average 3 to 4 Months

FINAL with 28 Aligners 10 Months Total with MOTION 3D CLEAR & Aligners SIX Clear Aligners

COMING

SOON TO EUROPE!

CARRIERE

MOTION 3D