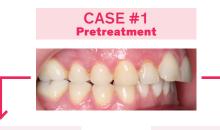

|         | Conventional<br>Approach with<br>Aligners Only | SAGITTAL FIRST with<br>Motion 3D CLEAR<br>Prior to Aligners | %<br>Fewer<br>Aligners |
|---------|------------------------------------------------|-------------------------------------------------------------|------------------------|
| CASE #1 | 83 Aligners                                    | 28 Aligners                                                 | 66%                    |
| CASE #2 | 45 Aligners                                    | 13 Aligners                                                 | 71%                    |
| CASE #3 | 39 Aligners                                    | 21 Aligners                                                 | 48%                    |