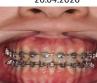

### CARRIERE **SLX Bracket**

Total Treatment Time: 25 months 4 months with motion 21 months with Carriere SLX Brackets

Patient 2

CARRIERE MOTION 3D

Class III Appliance

CARRIERE **SLX Bracket** 

Treatment in progress: 26 month 21 months with Carriere SLX Brackets