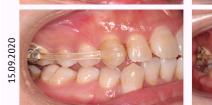

15.03.2021

### The following cases were treated by Dr. Steve Law

Patient 3

### CARRIERE MOTION 3D

### CARRIERE **SLX Bracket**

Total Treatment Time: 18 months 13 months with Carriere SLX Brackets

15.05.2018

Pretreatment 23.04.2018

Patient 5

CARRIERE

Clear Class II Appliance

MOTION 3D