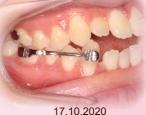

### CARRIERE **SLX Bracket**

Total Treatment Time: 25 months 4 months with motion 21 months with Carriere SLX Brackets

Patient 2

CARRIERE MOTION 3D

Class III Appliance

CARRIERE **SLX Bracket** 

Treatment in progress: 26 month 21 months with Carriere SLX Brackets