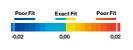

### Superior fit of SLX Aligners shown in high resolution lab analysis. Dark red and dark blue indicate wide gaps,

thus a need for attachments. Yellow and light blue show close contact and precise fit.

\*Fit test: Independent 3rd party lab on static initial aligners