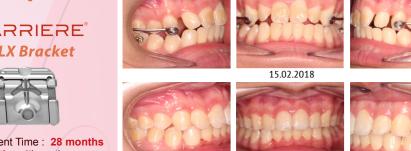

### CARRIERE **SLX Bracket**

Total Treatment Time: 25 months 4 months with motion 21 months with Carriere SLX Brackets

Patient 2

CARRIERE MOTION 3D

Class III Appliance

CARRIERE **SLX Bracket** 

Treatment in progress: 26 month 21 months with Carriere SLX Brackets

15.03.2021