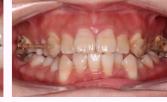

### The following cases were treated by Dr. Steve Law

Patient 3

### CARRIERE MOTION 3D

### CARRIERE **SLX Bracket**

Total Treatment Time: 18 months 13 months with Carriere SLX Brackets

15.05.2018

Pretreatment 23.04.2018

Patient 5

CARRIERE

Clear Class II Appliance

MOTION 3D