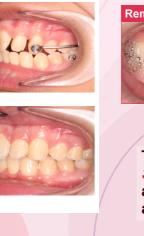

### The following cases were treated by Dr. Steve Law

Patient 3

### CARRIERE MOTION 3D