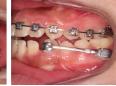

Patient 1

CARRIERE MOTION 3D

### CARRIERE **SLX Bracket**

Total Treatment Time: 25 months 4 months with motion 21 months with Carriere SLX Brackets

Patient 2

CARRIERE MOTION 3D

Class III Appliance

CARRIERE **SLX Bracket** 

Treatment in progress: 26 month 21 months with Carriere SLX Brackets